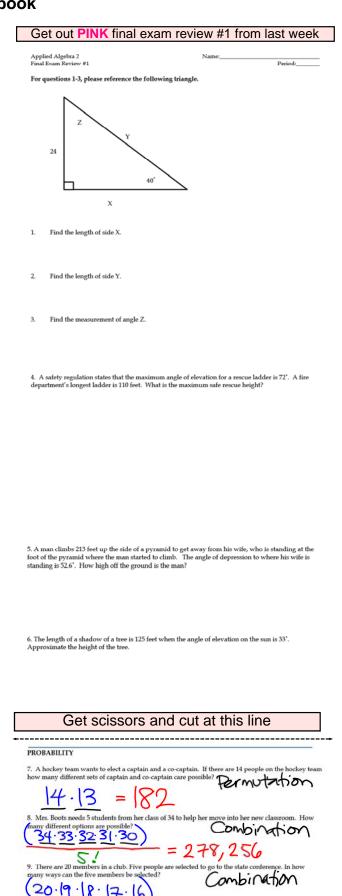

## **Final Review for NB.notebook**



20.19.18.17.16) = 15,504 2 p. 80

 Get rich A survey of 4826 randomly selected young adults (aged 19 to 25) asked, "What do you think are the chances you will have much more than a middle-class income at age 30?" The two-way table shows the responses.

| Opinion                         | Gender |      |       |
|---------------------------------|--------|------|-------|
|                                 | Female | Male | Total |
| Almost no chance                | 96     | 98   | 194   |
| Some chance but<br>probably not | 426    | 286  | 712   |
| A 50-50 chance                  | 696    | 720  | 1416  |
| A good chance                   | 663    | 758  | 1421  |
| Almost certain                  | 486    | 597  | 1083  |
| Total                           | 2376   | 2459 | 4826  |

a. I