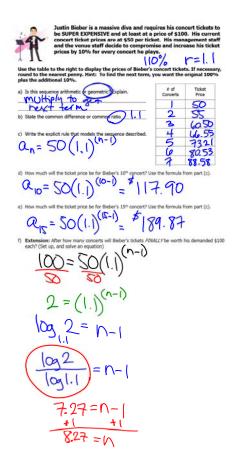

|                                     |                                  |  |
| ٥,                       | = 9985+ (                                                      |                                     | from part (c)                    |  |
|                          |                                                                | (30-1)(-15)=                        |                                  |  |
| e) Extensi               | on: To avoid theft, the manage                                 | er of the store takes all the money |                                  |  |
|                          | achine. How many candies are                                   | in the machine after \$25 has accur | nulated?                         |  |

0-100=9952+(100-1/-15)=8500



Complete any missing homework assignments